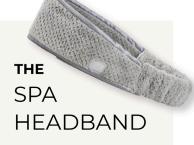

## **HERO** HAIR **TOWEL**

- decrease dry time by 50%
- snug strap keeps towel in place
- less damage on hair

- gentle on the roots, locks, and styles
- holds hair away
- decreases dry time