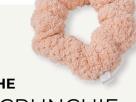

## THE **SCRUNCHIE**

- absorbs water while holding hair
- gentle as can be
- decreases dry time

I have short curly hair. I didn't expect to see a difference using this towel. It actually helps my hair dry less frizzy and my curls look beautiful.