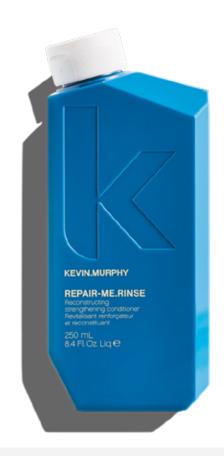

# REPAIR-ME.RINSE

# RECONSTRUCTING AND STRENGTHENING CONDITIONER

Repair, renew and restore dry, damaged, frizzy over-processed hair with REPAIR.ME.RINSE, our deeply nourishing and strengthening conditioner that helps reconstruct and repair the hair. Packed with a powerhouse of 'soft-state proteins' and enzymes, REPAIR-ME.RINSE delivers gentle lubrication to the hair, while helping to restore and protect against future damage.

#### **USE.ME**

APPLY, ABSORB, RINSE.

Apply to freshly washed hair and allow the hair to absorb the benefits for 1-2 minutes, follow with a refreshing rinse. For optimal repairing results, use after washing with REPAIR-ME.WASH, and as part of our 4-part system from the REPAIR regimen.

Note: You might not need to wash your hair daily, but remember to always use REPAIR-ME.WASH and RINSE for two consecutive washes even if they are apart, and then replace both with RE.STORE for the third wash.

#### **BENEFITS**

- A power-packed blend of proteins and enzymes
- Helps nourish, restore and replenish the hair
- Helps hair look and feel smoother and stronger
- Enhances manageability and shine
- Ideal for all hair types in need of targeted repair
- Sulphate, paraben and cruelty-free

#### BENEFICIAL INGREDIENTS

Bromelain is an enzyme from the Pineapple that has the ability to penetrate the hair and provide targeted nutrition without weighing the hair down.

Another powerful enzyme, Papain, from the Papaya, is known to help unlock and boost the potency of other ingredients that work to bind moisture and improve hair's overall elasticity.

A superfood rich in Amino Acids, Green Pea Protein delivers intense hydration to help nourish and replenish the hair.

Shea Butter delivers moisture to dry or damaged hair from root to tip, and helps repair and protect against environmental stressors, dryness and brittleness. Quickly absorbing, this naturally-good-for-you butter, helps rehydrate the hair and scalp without clogging the cuticles.

Packed with essential vitamins and minerals, Aloe Vera Leaf Extract is a natural conditioning agent that helps to restore sheen, lustre and shine.

Acai Berry Extract, known for its anti-ageing benefits, is an antioxidant-rich "super-fruit" with essential vitamins to help promote healthy hair growth while adding shine.

#### **KEVIN'S TIP:**

Part of our REPAIR regimen, REPAIR-ME.WASH and RINSE are a must-have duo for intense repair – you can either use them as a hardworking, double act to repair and restore frazzled locks or as part of our 3-part system with RE.STORE. What excites me about REPAIR.ME is the technology, which encapsulates a protein inside an enzyme, which then keeps the protein in a lipid or 'softened state'. This helps keep the protein soft and wobbly, which allows it to fit within the damage site exactly - a little bit like a key fits inside a lock – the end result from these 'soft' proteins is... soft, soothed, repaired hair.