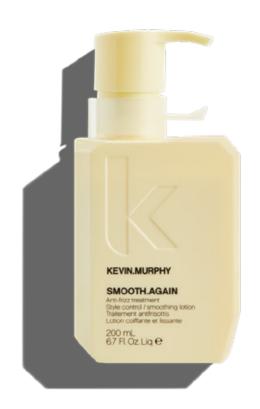

# **SMOOTH.AGAIN**

#### ANTI-FRIZZ TREATMENT

Dual purpose SMOOTH.AGAIN delivers all the benefits of a hard-working styling product, alongside the smoothing and nourishing benefits of a treatment. Our leave-in smoothing treatment helps eliminate frizz, leaving you with smoother, silkier more touchable hair.