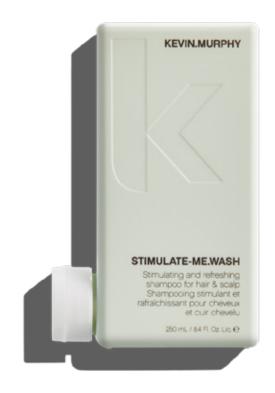

eling fuller and thicker
- Suitable for all hair types
- Sulphate, paraben and cruelty-free

#### BENEFICIAL INGREDIENTS

Camphor Crystals stimulate the scalp, and help restore hair's natural shine, while boosting strength.

Piper Nigrum (Pepper) Seed Extract and Piper Nigrum (Pepper) Seed Oil are packed with antioxidant goodness, and anti-ageing benefits that help fight the effects of free radicals, they are also a potent source of beneficial vitamins.

Citrus Aurantium Bergamia (Bergamot) Fruit Oil is renowned for its refreshing aroma and assists in balancing the hair and scalp.

Keratin Amino Acids help to strengthen the hair, and assist in restoring the integrity of hair that has been chemically damaged.

Mentha Arvensis Leaf Oil is known for its uplifting and invigorating qualities.



#### **KEVIN'S TIP:**

Used together as part of our DETOX regimen, the combination of STIMULATE-ME.WASH and RINSE delivers a breakthrough combination of ingredients that awaken and clarify the hair and scalp, preparing both to receive the benefits of THICK.AGAIN. Thinning hair, hair loss and brittle, weak hair are the biggest complaints we hear from our male clients, so we developed this high-tech trio to help thicken the hair's appearance.

# STIMULATE-ME.RINSE

# STIMULATING AND REFRESHING CONDITIONER FOR HAIR AND SCALP

An invigorating conditioner for men, bursting with revitalising freshness. STIMULATE-ME.RINSE delivers a stimulating blend of Camphor Crystals, Bergamot and Black Pepper that helps soothe and cool the hair and scalp, while strengthening and nourishing the hair.

#### *