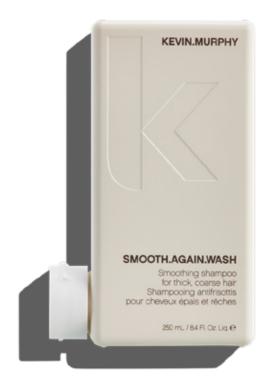

# **SMOOTH.AGAIN.WASH**

### SMOOTHING SHAMPOO FOR THICK, COARSE HAIR

Tame unruly tresses, and fight back against frizz with our targeted smoothing shampoo, SMOOTH.AGAIN.WASH. This smooth operator will nourish and refine thick, coarse and unruly hair, delivering all-over softness and a stronger, smoother, shinier-looking finish.