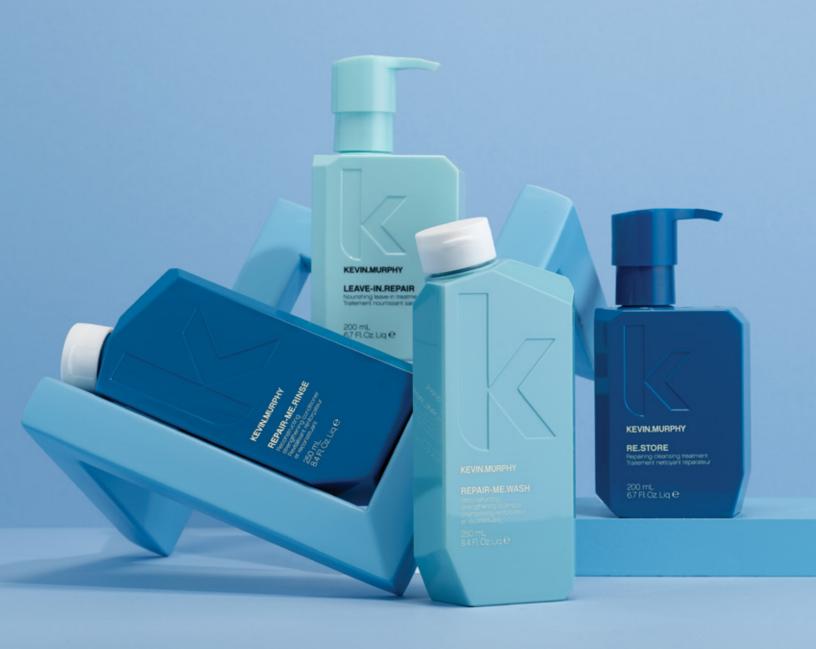

# REPAIR

Renew and restore, dry, damaged hair with the KEVIN.MURPHY REPAIR regimen. Enriched with Green Pea Protein, Papain – a powerful enzyme found in Papaya, Bamboo and Silk Amino Acids plus deeply-conditioning oils and butters to strengthen and repair dry, damaged hair.

# **REPAIR-ME.WASH**

# REPAIR-ME.RINSE

# **RE.STORE**