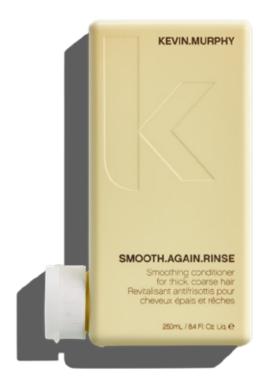

# **SMOOTH.AGAIN.RINSE**

# SMOOTHING CONDITIONER FOR THICK, COARSE HAIR

Smoothly does it - thanks to our targeted smoothing and refining conditioner SMOOTH.AGAIN.RINSE. Created to nourish and smooth thick, coarse hair using ion-based cationic technology, Keratin Proteins mimic the structure of hair's natural proteins to seamlessly smooth and refine where needed the most. This hardworking smoothing conditioner also provides a layer of protection to help seal torn, split ends, and reduces the appearance of frizz.