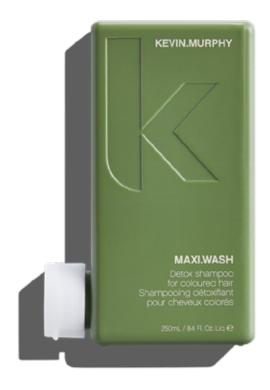

BENEFICIAL INGREDIENTS

Hamamelis Virginiana (Witch Hazel) Bark/Leaf/Twig Extract is a known natural antiseptic that helps detoxify the hair and scalp. It also tightens the cuticle, adds radiance and restores balance so that hair looks and feels soothed and softened.

Melaleuca Alternifolia (Tea Tree) Oil is one of Australia's most widely used essential oils.

Organic Antioxidant-rich Thymus Vulgaris (Thyme) Extract helps to improve colour retention. Long used in alternative medicine, Thymus Vugaris is known to have highly beneficial antioxidant benefits.

Organic Rosmarinus Officinalis (Rosemary) Leaf Extract helps to protect the hair and preserve hair colour with its abundant antioxidant properties.

Organic Citrus Grandis (Grapefruit) Extract contains high levels of Vitamins C and E.



#### **KEVIN'S TIP:**

Using AHA's from fruit extracts, MAXI.WASH is powerful enough to slough away debris and purify the hair, while removing build-up on the scalp. Think of MAXI.WASH as the ideal 'pre-wash' shampoo to prepare the hair to receive even greater benefits from our regimens.

# **BALANCING.WASH**

#### STRENGTHENING DAILY SHAMPOO

When you want an everyday shampoo, it's all about finding the right balance...our BALANCING.WASH does exactly that by gently, yet effectively cleansing the hair and scalp. Its antioxidant-rich blend helps strengthen the hair while protecting against colour-fade, making it the perfect daily shampoo.

#### **USE.ME**

WASH. RINSE. REPEAT. Apply to wet hair and massage gently through the hair and scalp. Rinse. Can be used daily.

#### **BENEFITS**

-