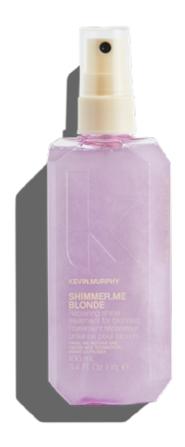

# SHIMMER.ME BLONDE

## REPAIRING SHINE TREATMENT FOR BLONDES

Don't let blonde hair become dull and lackluster - treat it to a refreshing burst of SHIMMER.ME BLONDE. Our repairing shine treatment, with colour enhancers and optical brighteners, adds brilliant shimmer and radiant shine to highlighted, blonde or grey shades. Specially selected ingredients from the Australian Rainforest, chosen for their ability to flourish in harsh climates, add elasticity and moisture, while light reflective technology from high-end skincare weightlessly delivers magnificent shine.

#### **USE.ME**

TWIRL. SPRAY. SHINE. Spray onto damp, towel-dried hair or directly onto dry hair. Do not rinse; leave to dry naturally or style as desired.

#### **BENEFITS**

- Infused with a nourishing blend of Australian Fruit Extracts
- Adds instant, radiant shine and a sublime scent
- Helps counteract yellow and golden tones
- Nourishing and moisturising Suitable for all hair types
- Sulphate, paraben and cruelty-free

#### **BENEFICIAL INGREDIENTS**

A carefully selected blend of 6 highly beneficial Australian Fruit Extracts (Desert Lime, Australian Round Lime, Illawara Plum, Australian Finger Lime, Burdekin Plum and Kakadu Plum) were chosen for their resilience to harsh climate conditions, and their hydrophilic properties. Together they deliver, shine, strength and lustre.

Babassu Oil (Orbignya Oleifera) is rich in Vitamin E and essential fatty acids (EFAs) that nourish and moisturise the hair while boosting shine.

Packed with an abundance of antioxidant and vitamin goodness, Bamboo Extract is also a rich source of mineral nourishment, and a key ingredient to help protect the integrity of hair health.

#### **KEVIN'S TIP:**

As a session stylist, I am always under harsh lights - either on set, or on location in extreme conditions, yet I always need to create a finished look that captures the light and boasts magnificent shine. The answer for me was to create my own, a product that would enhance blonde tones, add lightweight healthy shine to the hair, and provide women with the tools to do the same at home. Shine-on with SHIMMER.ME BLONDE, an essential part of our BLONDE regimen.