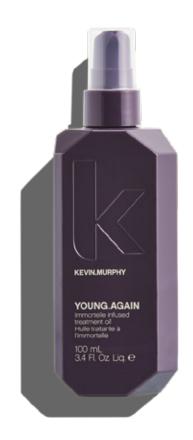

# REJUVENATE

The KEVIN.MURPHY REJUVENATE regimen helps put body and bounce back into ageing, damaged hair with a blend of Baobab, Immortelle, Lotus Flower and Orchid Extracts alongside a nourishing complex of Essential Oils and Amino Acids.