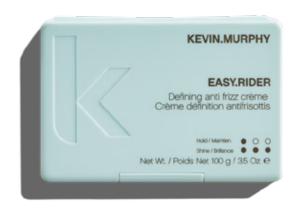

# **EASY.RIDER**

## DEFINING ANTI FRIZZ CRÈME

Take it easy, and treat your hair as you style with EASY.RIDER, our defining anti frizz crème designed to de-frizz and activate curl. Full of antioxidants and minerals, it provides the nourishment of a treatment as it delivers smoother, sleeker styles with flexible hold.

#### **USE.ME**

APPLY. TREAT. STYLE.
Apply EASY.RIDER to damp or dry hair.

#### **BENEFITS**

- Controls frizz and activates curl
- Provides flexible hold
- Helps thicken fine hair, and soften thick hair
- Ideal for all hair types
- Sulphate, parabén and cruelty-free

#### BENEFICIAL INGREDIENTS

Camellia Sinensis Leaf Extract (Green Tea) has been revered for centuries for its powerful antioxidant properties. Helps to increase the feel of hair's elasticity, and aids in moisture retention.

Pelargonium Graveolons (Geranium) Flower Oil provides shine and manageability.

#### **KEVIN'S TIP:**

An essential part of our CURL regimen, EASY.RIDER helps you create a truly modern look with soft, separated curls, and is also great for getting a lot of volume into the hair while leaving it looking really soft and lush.