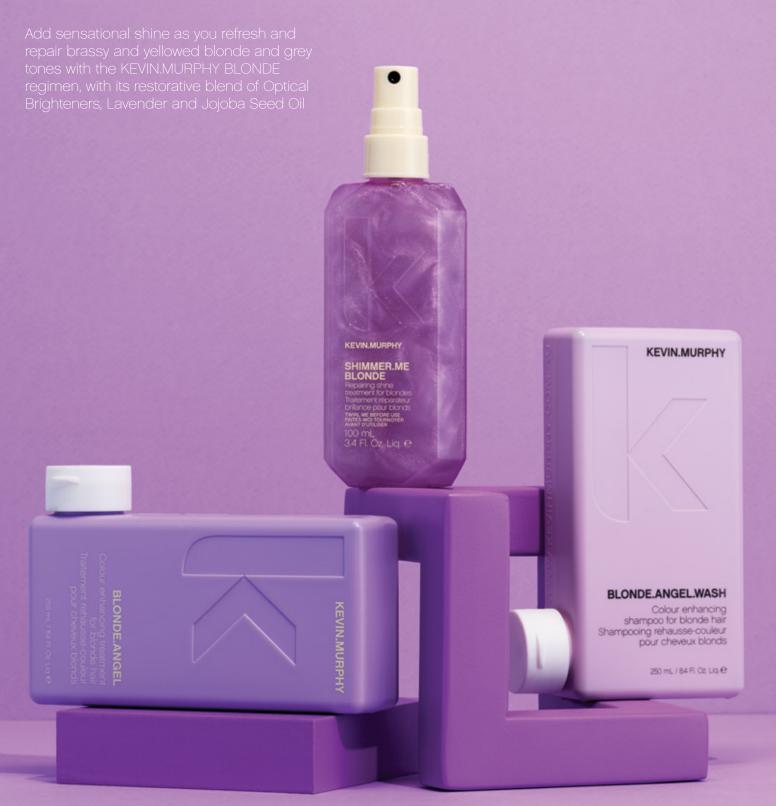

# BLONDE

# **BLONDE.ANGEL.WASH**

## COLOUR ENHANCING SHAMPOO FOR BLONDE HAIR

Make every moment a bombshell moment, and banish brassy tones with BLONDE.ANGEL.WASH. Our Lavender-infused, colour-enhancing shampoo takes on all tones - from creamy to platinum, and with the help of added optical brighteners rescues dull colour - taking it from drab back to fab.

# SHIMMER.ME BLONDE

## REPAIRING SHINE TREATMENT FOR BLONDES

Don't let blonde hair become dull and lackluster - treat it to a refreshing burst of SHIMMER.ME BLONDE. Our repairing shine treatment, with colour enhancers and optical brighteners, adds brilliant shimmer and radiant shine to highlighted, blonde or grey shades. Specially selected ingredients from the Australian Rainforest, chosen for their ability to flourish in harsh climates, add elasticity and moisture, while light reflective technology from high-end skincare weightlessly delivers magnificent shine.