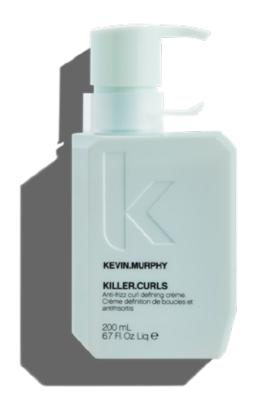

# KILLER.CURLS

## ANTI-FRIZZ CURL DEFINING CRÈME

This is one killer anti-frizz curl definer that will put the spring back into sad, straggly curls. KILLER.CURLS, our antioxidant rich, leave-in anti-frizz defining crème, helps to activate curls while adding essential moisture to throw out the frizz. Curls look and feel natural and soft, as KILLER.CURLS delivers the ideal balance of strong hold and elasticity to the hair.

#### **USE.ME**

APPLY. SCRUNCH. CURL. Apply KILLER.CURLS to damp or towel-dried hair, scrunch in to activate the curls and you are ready to bounce. For optimal benefits use as part of our CURL regimen.

#### **BENEFITS**

- Antioxidant-rich anti-frizz, curl defining crème
- Helps hydrate and strengthen the hair
- Creates a natural feel and motion to the hair
- Delivers weightless, long-lasting smoothness Offers heat protection up to 420°F / 216°C
- Reduces friction for easier combing
- Ideal for medium to coarse, curly or wavy hair
- Sulphate, paraben and cruelty-free

#### BENEFICIAL INGREDIENTS

A carefully selected blend of 6 highly beneficial Australian Fruit Extracts (Desert Lime, Australian Round Lime, Illawara Plum, Australian Finger Lime, Burdekin Plum and Kakadu Plum) were chosen for their resilience to harsh climate conditions and their hydrophilic properties.

Citrus Aurantium Bergamia (Bergamot) Fruit Oil is renowned for its refreshing aroma and assists in balancing the hair and scalp.

Yerba Mate Leaf Extract is known to moisturise and replenish the hair and scalp.

Rich in Vitamin C and Amino Acids, Watermelon Extract adds hydration and helps to strengthen and repair the hair.

Aloe Barbadensis (Aloe Vera) Leaf Juice - packed with essential vitamins and minerals, this natural conditioning agent helps to restore sheen, and moisturise the hair and

Adansonia Digitata (Baobab) Seed Oil, a 'Superfood' from Africa packed with nutritional goodness, helps repair damaged hair, increases hair strength, and moisturises dry hair to create greater manageability and all-over softness.

#### **KEVIN'S TIP:**

We set out to create a new-wave of curl defining product, and the result was KILLER.CURLS, a killer addition to our CURL regimen. Designed to embrace and enhance a woman's natural hair texture, it defines curls while helping to strengthen and smooth the hair. The end result is exactly as the name implies...KILLER CURLS.