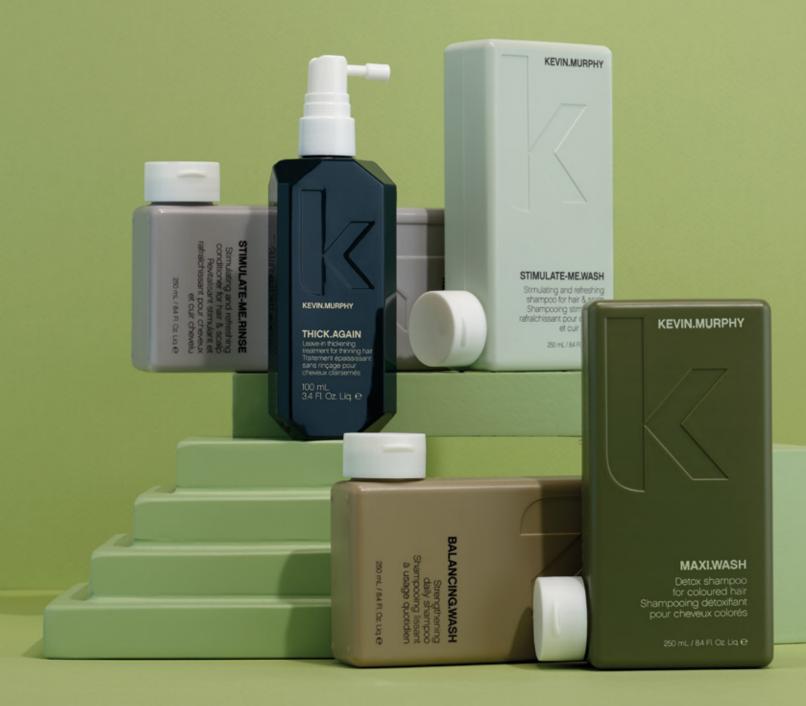

# REPAIR

Renew and restore, dry, damaged hair with the KEVIN.MURPHY REPAIR regimen. Enriched with Green Pea Protein, Papain – a powerful enzyme found in Papaya, Bamboo and Silk Amino Acids plus deeply-conditioning oils and butters to strengthen and repair dry, damaged hair.

# THICKENING

The KEVIN.MURPHY THICKENING regimen helps to strengthen and densify fine or thin hair with advanced eyelash thickening technology, and a luxurious blend of Rice Amino Acids, Oleanolic Acid plus extracts of Ginger Root and Nettle.

# **SMOOTH**

The KEVIN.MURPHY SMOOTH regimen softens, smoothes, and helps fight frizz to refine thick, coarse and unruly hair with a nourishing combination of Cupuaçu Seed, Cocoa and Murumuru Butters, restorative Monoi Oil plus nourishing Baobab Seed Oil and Orchid Extracts.