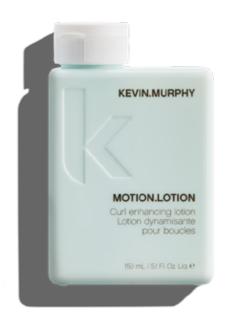

# **MOTION.LOTION**

### CURL ENHANCING LOTION

Enhance curls, and get frizz under control with MOTION.LOTION. Our weightless, highly-absorbent treatment lotion is super-charged with beneficial ingredients to deliver flexible hold, and natural-looking shine.

#### **USE.ME**

APPLY. SCRUNCH. TWIRL. Apply MOTION.LOTION to damp hair to define curls in long or fine hair. Scrunch into the ends and mid lengths, and twirl to absorb the benefits.

#### **BENEFITS**

- Curl enhancer and finishing lotion in-one
- Flexible weightless hold
- Boosts hair's natural shine
- Ideal for defining curls in long or fine hair
- Sulphate, paraben and cruelty-free

#### BENEFICIAL INGREDIENTS

Sesamum Indicum (Sesame) Seed Oil delivers essential nourishment to the hair and scalp.

Citrus Aurantium Bergamia (Bergamot) Fruit Oil is renowned for its refreshing aroma and assists in balancing the hair and scalp.

Pelargonium Graveolons (Geranium) Flower Oil provides shine and manageability. Known for its anti-ageing benefits Pogostemon Cablin (Patchouli) Oil helps balance the hair and scalp while adding flexibility.

#### **KEVIN'S TIP:**

If you want to create loose, soft waves then MOTION.LOTION, from our CURL regimen, is for you. Run through the hair, and over the hair - then twist, twist and twist again...keep twisting until you feel the product absorbing into your hands, then comb through for big, beautiful, bouncy waves.