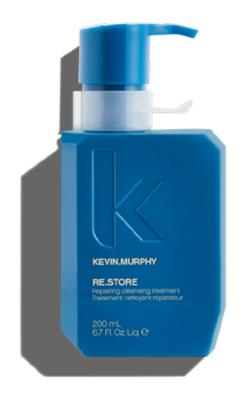

# **RE.STORE**

### REPAIRING CLEANSING TREATMENT

Repair, renew and restore dry, damaged, frizzy over-processed hair with RE.STORE, the third step in our 4-part system for intense repair. Our potent, cleansing and repairing treatment is bursting with the goodness of powerful superfood proteins and fruit enzymes that work to naturally bind moisture to help reconstruct damaged hair. With the help of amino acids, the building blocks of repair, RE.STORE helps to rebuild and restore hair's elasticity strength and moisture levels.

#### **USE.ME**

APPLY. RESTORE. RINSE.

For optimal repairing results, use 1-2 times per week as a substitute for shampoo and conditioner and as part of our 3-part system from the REPAIR regimen.

Note: You might not need to wash your hair daily, but remember to always use REPAIR-ME.WASH and RINSE for two consecutive washes even if they are apart, and then replace both with RE.STORE for the third wash.

#### **BENEFITS**

- Non-foaming, cleansing and repairing treatment
- A power-packed blend of proteins and enzymes
- Helps nourish, restore and replenish the hair
- Helps hair look and feel smoother and stronger
- Enhances manageability and shine
- Ideal for all hair types in need of targeted repair
- Sulphate, paraben and cruelty-free

#### BENEFICIAL INGREDIENTS

A powerful natural enzyme, Papain is from the Papaya and is known to help unlock and boost the potency of other ingredients that work to bind moisture, and improve hair's overall elasticity.

Bromelain is an enzyme from the Pineapple that has the ability to penetrate the hair and provide targeted nutrition without weighing the hair down.

A superfood rich in Amino Acids, Green Pea Protein delivers intense hydration to help nourish and replenish the hair.

Shea Butter delivers moisture to dry or damaged hair from root to tip, and helps repair and protect against environmental stressors, dryness and brittleness. Quickly absorbing, this naturally-good-for-you butter, helps rehydrate the hair and scalp without clogging the cuticles.

#### **KEVIN'S TIP:**

The REPAIR regimen is a 4-part system created to reconstruct and strengthen damaged hair. An essential part of our REPAIR regimen is RE.STORE, a non-foaming, cleansing crème treatment that replaces both your shampoo and conditioner on the day of use – based on the latest in high tech skincare technology, RE.STORE is formulated to act just like a crème cleanser would act within your skincare routine. Here's how it goes...Wash one and two, use both your REPAIR-ME.WASH and RINSE, and then for wash three – replace both with RE.STORE only. With continued use the end result is soft, shiny, repaired hair.