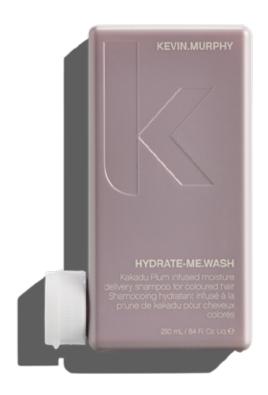

# **HYDRATE-ME.WASH**

# KAKADU PLUM INFUSED MOISTURE DELIVERY SHAMPOO FOR COLOURED HAIR

Quench dull, parched and dry hair, with a nourishing hydration pick-me-up. HYDRATE-ME.WASH is our super-smoothing, hydrating WASH that will replenish hair with much needed moisture. Ideal for hair that's naturally dry, or exposed to harsh, dry climates, it's packed with antioxidant goodness to help restore a healthy glow to parched locks.

#### **USE.ME**

WASH. RINSE. REPEAT. Apply to wet hair and massage gently through the hair and scalp. Follow with HYDRATE-ME.RINSE. Can be used daily, and as part of our HYDRATE regimen.

#### **BENEFITS**

- Antioxidant-rich blend helps boost hydration
- Helps add essential moisture and shine
- Helps smooth the hair and delivers a silky-soft feel
- Packed with vitamins and nourishing oils
- Ideal for normal to dry hair
- Sulphate, paraben and cruelty-free

#### **BENEFICIAL INGREDIENTS**

Native to Australia's Northern Territory, Kakadu Plum has the highest concentration of natural Vitamin C of any known plant. Helps smooth the surface of the hair to lock in essential moisture.