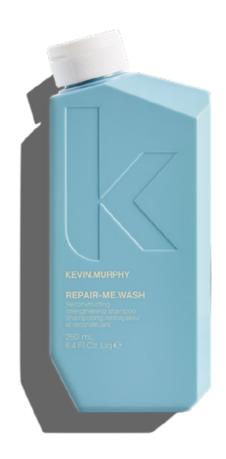

# **REPAIR-ME.WASH**

# RECONSTRUCTING STRENGTHENING SHAMPOO

Nourish overtaxed hair back to life, and make dry, damaged, frizzy over-processed hair a thing of the past with a little help from REPAIR-ME.WASH. Prepare to renew and restore frazzled locks with our reconstructing treatment shampoo enriched with powerful proteins and amino acids. It will help to strengthen the hair from root to tip, while gently removing impurities and soothing damage.

#### **USE.ME**

WASH. RINSE. REPEAT. Apply to wet hair and massage gently through the hair and scalp. Follow with REPAIR-ME.RINSE. Can be used daily, and as part of our REPAIR regimen.

Note: You might not need to wash your hair daily, but remember to always use REPAIR-ME.WASH and RINSE for two consecutive washes even if they are apart, and then replace both with RE.STORE for the third wash.

#### **BENEFITS**

- A power-packed blend of proteins and enzymes
- Helps nourish, restore and replenish the hair
- Helps hair look and feel smoother and stronger
- Provides a boost of essential moisture
- Ideal for all hair types in need of targeted repair
- Sulphate, paraben and cruelty-free

#### **BENEFICIAL INGREDIENTS**

Bromelain is an enzyme from the Pineapple that has the ability to penetrate the hair and provide targeted nutrition without weighing the hair down.

Another powerful enzyme, Papain, from the Papaya, is known to help unlock and boost the potency of other ingredients that work to bind moisture and improve hair's overall elasticity.

A superfood rich in Amino Acids, Green Pea Protein delivers intense hydration to help nourish and replenish the hair.

Richly conditioning and moisturising, Silk Amino Acids help to improve hydration and draw in moisture for hair that appears more flexible, manageable and softer.

Packed with an abundance of antioxidant and vitamin goodness, Bamboo Extract is also a rich source of mineral nourishment and a key ingredient to help protect the integrity of hair health. Adds a natural-looking shine and lustre to the

#### **KEVIN'S TIP:**

Part of our REPAIR regimen, REPAIR-ME.WASH and RINSE are a must-have duo for intense repair – you can either use them as a hardworking double act to repair and restore frazzled locks or as part of our 4-part system with RE.STORE. What excites me about REPAIR-ME is the technology, which encapsulates a protein inside an enzyme, which then keeps the protein in a lipid or 'softened state'. This helps keep the protein soft and wobbly, which allows it to fit within the damage site exactly - a little bit like a key fits inside a lock – the end result from these 'soft' proteins is... soft, soothed, repaired hair.