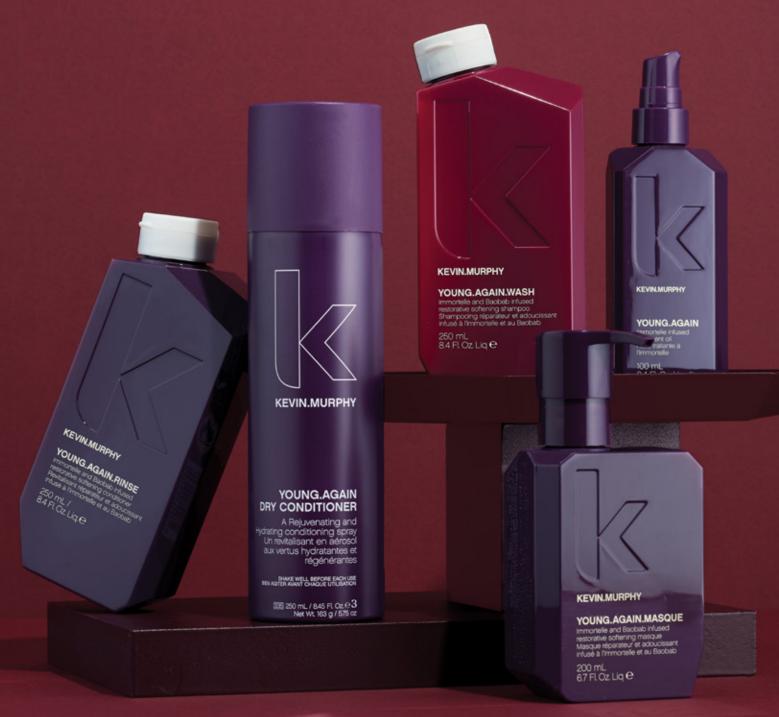

# REJUVENATE

The KEVIN.MURPHY REJUVENATE regimen helps put body and bounce back into ageing, damaged hair with a blend of Baobab, Immortelle, Lotus Flower and Orchid Extracts alongside a nourishing complex of Essential Oils and Amino Acids.

# YOUNG.AGAIN.WASH

# IMMORTELLE AND BAOBAB INFUSED RESTORATIVE SOFTENING SHAMPOO

Put youthful body and bounce back into brittle, damaged hair with a nourishing boost of YOUNG.AGAIN.WASH. An essential part of our REJUVENATE regimen, our restorative shampoo delivers a nourishing complex of Amino Acids alongside ingredients selected specifically for their known rejuvenating benefits. The end result will be renewed, youthful-looking lustre, and hair that looks and feels young again.