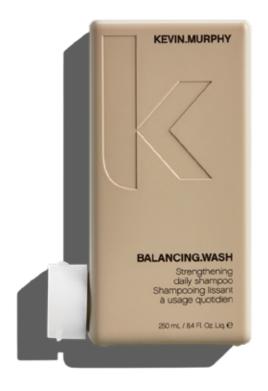

shing blend of moisturising ingredients that help to boost softness and shine, while building body and fullness.

Salvia Officinalis (Sage) Leaf Extract with its abundant vitamins and minerals, helps greasy hair.

Citrus Grandis (Grapefruit) Extract with its high levels of Vitamins C and E, helps to restore lustre and shine to the hair.

Cananga Odorata (Ylang Ylang) Flower Oil, one of the perfume world's favourite flowers, is known for its natural conditioning properties and also helps restore balance to an oily scalp.

Pelargonium Graveolons (Geranium) Flower Oil provides shine and manageability.

Camellia Sinensis Leaf Extract (Green Tea) has been revered for centuries for its powerful antioxidant properties. Helps to increase the feel of hair's elasticity and aids moisture retention.



#### **KEVIN'S TIP:**

I can't tell you the number of times I have been asked the question, "How often should I wash my hair?" The answer is as simple as it's complex, but in the end, it comes down to choosing the right shampoo for the job. If you want to wash your hair everyday use a gentle shampoo that has been created for just for such use like BALANCING. WASH an essential part of our DETOX regimen.

# STIMULATE-ME.WASH

# STIMULATING AND REFRESHING SHAMPOO FOR HAIR AND SCALP

An invigorating daily shampoo, bursting with revitalising freshness. Created with a stimulating blend of Camphor Crystals, Bergamot and Black Pepper, STIMULATE-ME.WASH enlivens the senses, as it awakens and clarifies the hair and scalp.

#### **USE.ME**

WASH. RINSE. REPEAT. Apply to wet hair and massage through