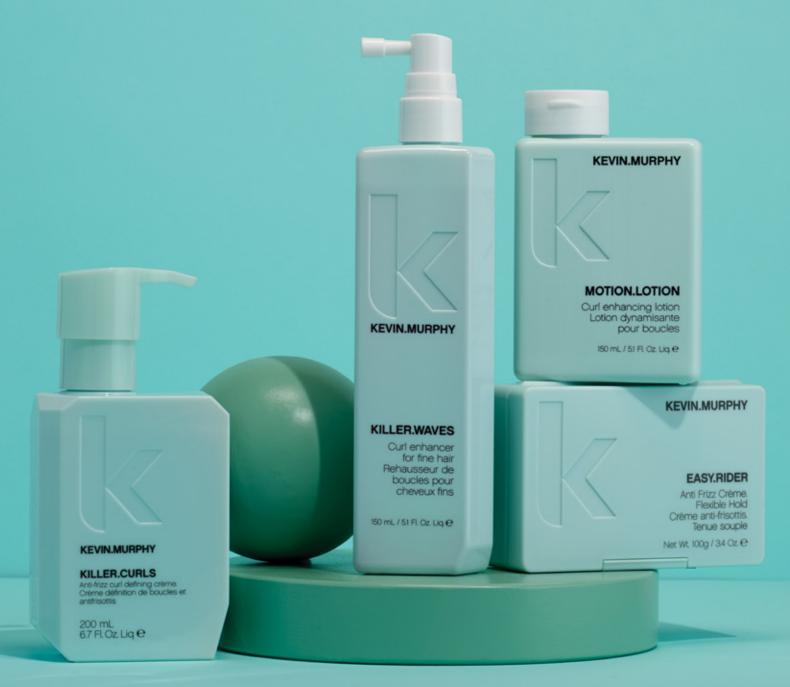

# **CURL**

The KEVIN.MURPHY CURL regimen defines and enhances curly and wavy hair with weightless moisture and a highly beneficial blend of 6 Australian Fruit Extracts, Baobab Seed Oil, Aloe Vera and essential Amino Acids - treat the hair as you style.

# KILLER.CURLS

# **MOTION.LOTION**

# **EASY.RIDER**