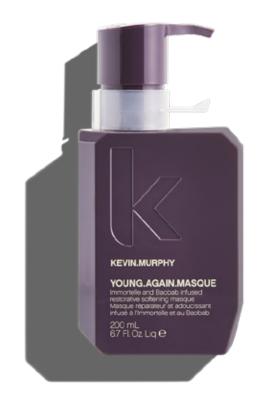

# REJUVENATE

The KEVIN.MURPHY REJUVENATE regimen helps put body and bounce back into ageing, damaged hair with a blend of Baobab, Immortelle, Lotus Flower and Orchid Extracts alongside a nourishing complex of Essential Oils and Amino Acids.

# YOUNG.AGAIN.WASH

# IMMORTELLE AND BAOBAB INFUSED RESTORATIVE SOFTENING SHAMPOO

Put youthful body and bounce back into brittle, damaged hair with a nourishing boost of YOUNG.AGAIN.WASH. An essential part of our REJUVENATE regimen, our restorative shampoo delivers a nourishing complex of Amino Acids alongside ingredients selected specifically for their known rejuvenating benefits. The end result will be renewed, youthful-looking lustre, and hair that looks and feels young again.