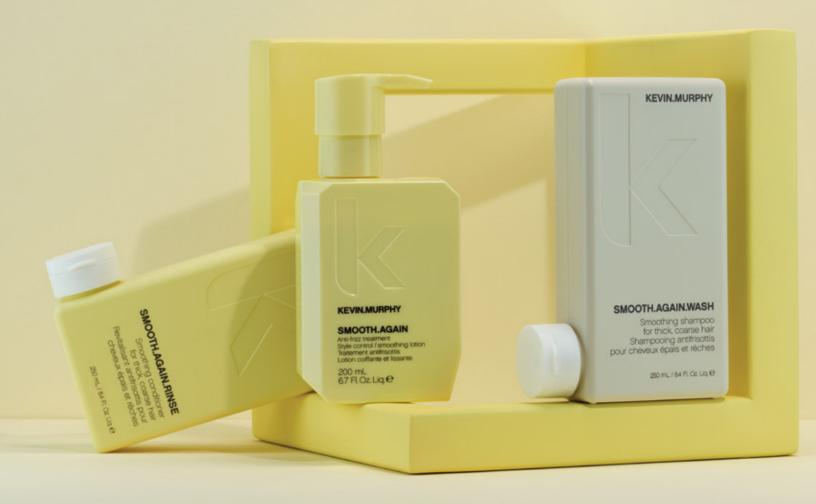

# **SMOOTH**

The KEVIN.MURPHY SMOOTH regimen softens, smoothes, and helps fight frizz to refine thick, coarse and unruly hair with a nourishing combination of Cupuaçu Seed, Cocoa and Murumuru Butters, restorative Monoi Oil plus nourishing Baobab Seed Oil and Orchid Extracts.

# **SMOOTH.AGAIN.WASH**

# **SMOOTH.AGAIN.RINSE**

# **SMOOTH.AGAIN**