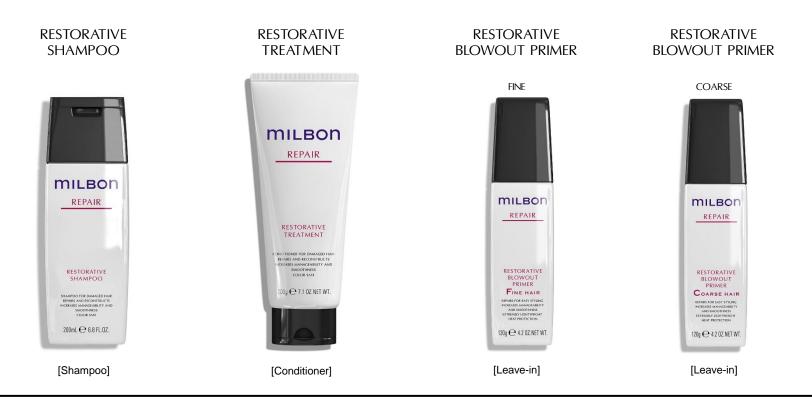

# REPAIR

#### Damaged hair, over-processed hair

Intensively repairs and reconstructs severely damaged hair.

2 formulas: Fine/Medium & Coarse

Milbon was the first hair brand to use CAT-scan technology for this groundbreaking discovery.

Repairs and reconstructs severely damaged, over-processed hair with Dual-Repair technology.

All items infused with SSVR-Silk<sup>™</sup> + CMADK<sup>™</sup>.

Gently cleanses while keratin-derived surfactants protect fragile strands from friction. Strengthened and rebuilt with Dual-Repair technology, hair regains elasticity and resilience. Dual-Repair technology deeply nourishes to leave hair with renewed elasticity and resilience. Reinforced with cationized keratin, it safeguards from further damage. Repairs and preps hair for styling —enhancing the performance of blowouts and offering protection. Infused with Ceramide 2 to boost elasticity. Repairs and preps hair for styling —enhancing the performance of blowouts and offering protection. Infused with Collagen to enhance softness.