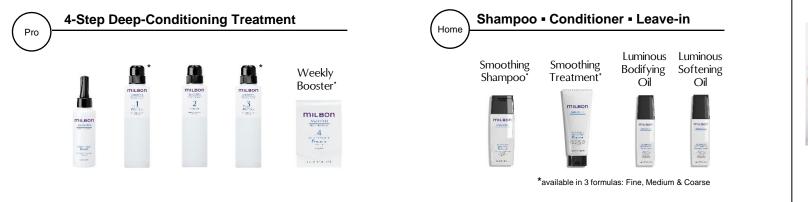

Learn more:

With our 5-week regimen, every day starts off with beautiful hair.

Milbon's professional haircare regimen offers in-salon and at-home products — for an array of concerns ensuring salon results last for 5 weeks.

Salon care

Home care

Before

#### Specialty professional care

Enhances in-salon chemical services such as color and Liscio.

Instantly detangles,

3 formulas: Fine, Medium & Coarse

#### Dull, dry, and porous hair

Weightlessly nourishes and enhances color vibrancy.

Weightless: Universal for all hair types