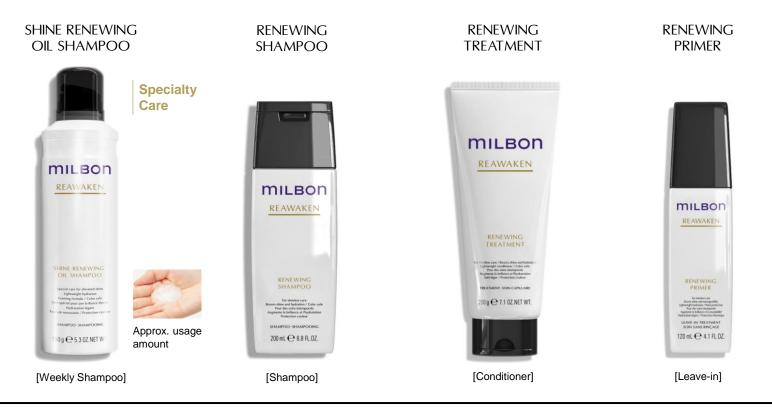

### REAWAKEN

#### Anti-aging, for timeless care

Renews shine and hydration for youthful, manageable hair.

Weightless: Universal for all hair types

### Renews shine and hydration for youthful, manageable hair.

All items infused with SSVR-Silk™.

Self-foaming technology unlocks Shine Rejuvenating Emollient Oil to instantly boost shine and manageability from roots to ends.

REAWAKEN

Homecare

Use weekly or as desired.

Long-lasting lather technology offers gentle cleansing while activating Renewing Technology to restore youthful shine, hydration, and manageability. Evening Primrose Oil softens the hair, while Renewing Technology restores youthful shine, hydration, and manageability. Renewing Technology restores youthful shine, hydration, and manageability, while Surface Sealing Technology and Tamarind Gum provide longer lasting results.