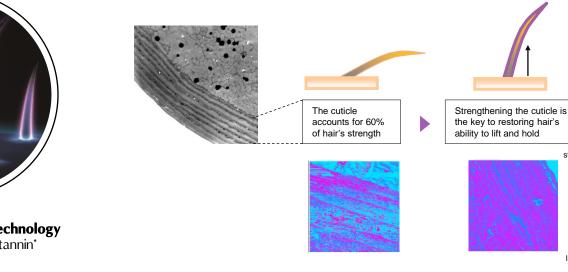

#### **Technology Overview**

Powered with Milbon's innovative "Strength Reinforcing Technology", Volumizing Shampoo and Treatment instantly revive limp, lifeless hair for a weightless lift and volume - while light-weight, nourishing properties preserve touchable bounce and body.

Fine, limp, and flat hair

Difficult to create/maintain fullness via styling.

Fragrance

Top: Orange / White peach Middle: Freesia / Rose Base: Woody / Amber

Strength Reinforcing Technology featuring persimmon tannin\*

> \*Persimmon tannin, naturally extracted from persimmon fruit

Without "Strength Reinforcing Technology" With "Strenath Reinforcing Technology"

strong

limp