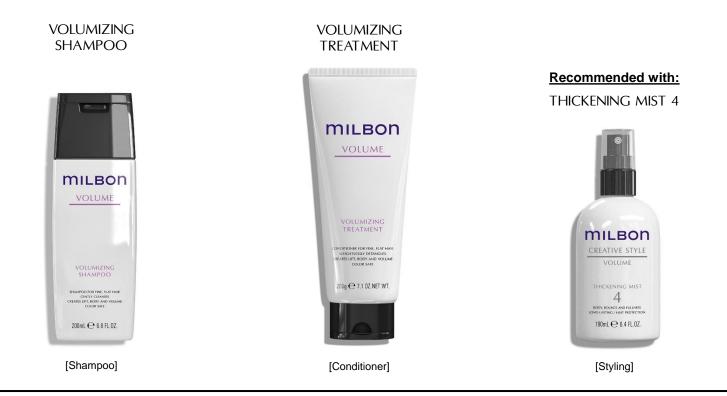

# VOLUME

#### Fine, limp, and flat hair

Maximizes volume and fullness while creating optimum bounce and body.

Formulated especially for fine, limp hair

# Maximizes volume and fullness while creating optimum bounce and body.

#### **Technology Overview**

Powered with Milbon's innovative "Strength Reinforcing Technology", Volumizing Shampoo and Treatment instantly revive limp, lifeless hair for a weightless lift and volume - while light-weight, nourishing properties preserve touchable bounce and body.

### Maximizes volume and fullness while creating optimum bounce and body for fine, limp hair.

Both items infused with SSVR-Silk<sup>™</sup> + persimmon tannin.

Gently yet effectively removes residue to transform fine, limp hair giving volume and fullness. Persimmon tannin strengthens the cuticle all while preserving touchable body and bounce. Weightlessly conditions and volumizes fine, flat hair. Strength reinforcing persimmon tannin is blended with rice protein and kaolin clay to preserve touchable body and bounce. Fortifies and plumps up individual hair strands for maximum volume. Infused with honey and shineenhancing panthenol to protect from heat damage and boost control during blowouts.

#### **Thickening Mist 4**

#### Create glamorous volume and fullness

- Thickens & plumps up each individual hair strand to lift from the roots for maximum volume
- Fortifies and adds elasticity for a long-lasting flexible hold
- Provides control during blowouts without becoming stiff or crunchy
  - Heat protection

Apply on towel-dried hair from roots to ends, comb through, then blow-dry. Buildable volume, add more as needed.