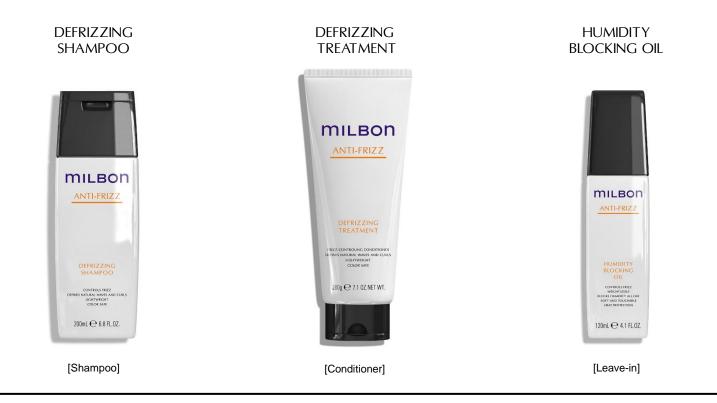

# ANTI-FRIZZ

#### Frizz-prone hair (wavy and curly)

Eliminates frizz, defines waves & curls, and blocks humidity.

Weightless: Universal for all hair types

## Eliminates frizz, defines waves & curls, and blocks humidity.

All items infused with SSVR-Silk™.

DPG and collagen-derived surfactant optimize moisture distribution inside the hair to contain frizz and enhance manageability as it cleanses the hair gently. DPG and jojoba oil weightlessly hydrate to optimize moisture distribution inside the hair and seal it in – controlling frizz and leaving hair more manageable. Advanced, weightless formulation of 5 superior botanical oils (jojoba, argan, baobab, olive, and shea) lock in optimum moisture distribution to keep frizz at bay.