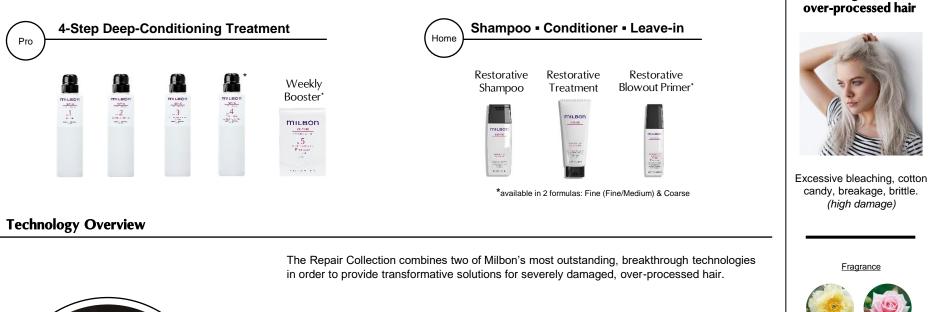

# REPAIR

#### Damaged hair, over-processed hair

Intensively repairs and reconstructs severely damaged hair.

2 formulas: Fine/Medium & Coarse

### Intensively repairs and reconstructs severely damaged hair.

CMADK<sup>™</sup> x SSVR-Silk<sup>™</sup> Dual-Repair Technology

Milbon's innovative CMADK<sup>™</sup> (CarboxyMethyl Alanyl Disulfide Keratin) binds inside the hair via the disulfide bonds to revive each strand.

Milbon was the first hair brand to use CAT-scan technology for this groundbreaking discovery.

Repairs and reconstructs severely damaged, over-processed hair with Dual-Repair technology.

All items infused with SSVR-Silk<sup>™</sup> + CMADK<sup>™</sup>.

Gently cleanses while keratin-derived surfactants protect fragile strands from friction. Strengthened and rebuilt with Dual-Repair technology, hair regains elasticity and resilience. Dual-Repair technology deeply nourishes to leave hair with renewed elasticity and resilience. Reinforced with cationized keratin, it safeguards from further damage. Repairs and preps hair for styling —enhancing the performance of blowouts and offering protection. Infused with Ceramide 2 to boost elasticity. Repairs and preps hair for styling —enhancing the performance of blowouts and offering protection. Infused with Collagen to enhance softness.