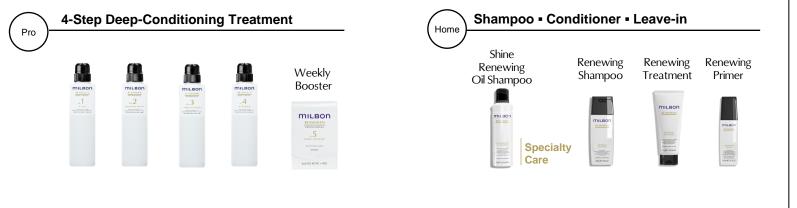

Learn more:

With our 5-week regimen, every day starts off with beautiful hair.

Milbon's professional haircare regimen offers in-salon and at-home products — for an array of concerns ensuring salon results last for 5 weeks.

Salon care

Home care

Before

SALON care