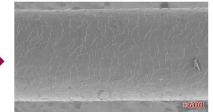

Heat Restorative Technology regenerates coagulated proteins. Free Radical Blockers provide superior protection against oxidization.

Heat-damaged hair (flat-ironed at 356F).

Heat-damaged hair (flat-ironed at 356F) was shampooed, conditioned, and treated with the Repair Heat Collection, then blow-dried and flat-ironed at 356F. The entire process was repeated a total of 7 times.

Heat-damaged hair

Daily use of heat tools, stiff, crunchy, split ends (medium/high damage)

Fragrance

Top: Grapefruit / Raspberry Middle: Peony / Rose Base: Woody / Musk