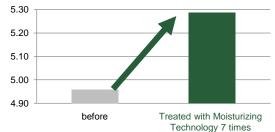

tangle. Milbon's Smooth Collection provides intensive external treatment to even out the

\*Treated with Ultimate Smoothing Technology 7 times

1 Dehydrated hair

2 Moisture retention with Moisturizing Technology

Hair's water retention index:

Dehydrated

Dull, dry, and porous hair

Needs hydration/ color vibrancy. (low/medium damage)

Top: Peach / Pear Middle: Rose / Jasmine Base: Sandalwood / White musk