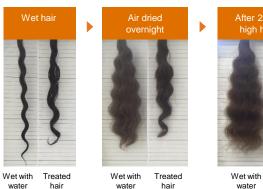

Heat Restorative Technology regenerates coagulated proteins. Free Radical Blockers provide superior protection against oxidization.

Heat-damaged hair (flat-ironed at 356F).

Heat-damaged hair (flat-ironed at 356F) was shampooed, conditioned, and treated with the Repair Heat Collection, then blow-dried and flat-ironed at 356F. The entire process was repeated a total of 7 times.

Heat-damaged hair

Daily use of heat tools, stiff, crunchy, split ends (medium/high damage)

Fragrance

Top: Grapefruit / Raspberry Middle: Peony / Rose Base: Woody / Musk