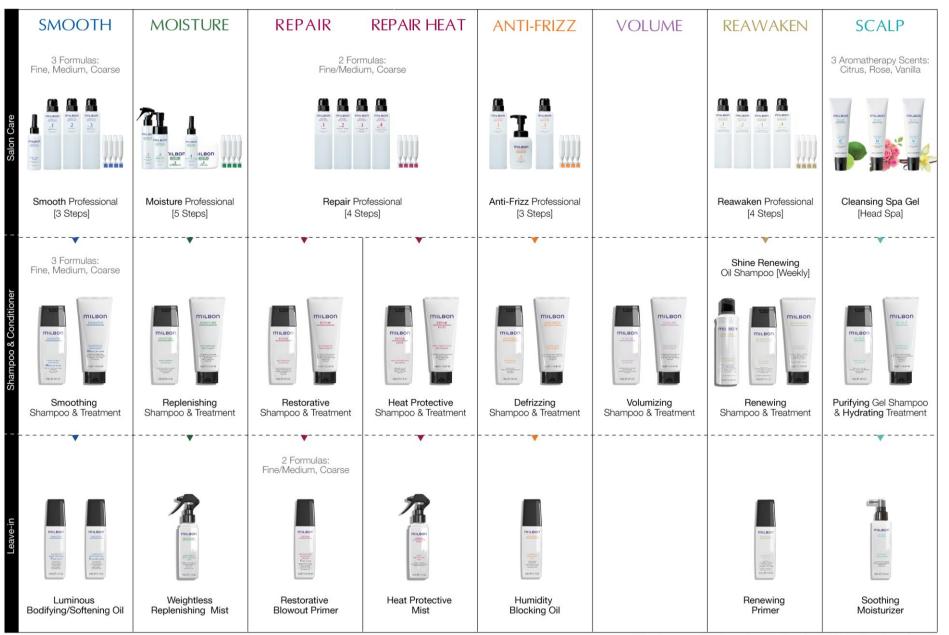

Learn more:

With our 5-week regimen, every day starts off with beautiful hair.

Milbon's professional haircare regimen offers in-salon and at-home products — for an array of concerns ensuring salon results last for 5 weeks.

Salon care

Home care

Before

### SMOOTH

Hair with textural concerns

# MOISTURE

#### Specialty professional care

Enhances in-salon chemical services such as color and Liscio.

Instantly detangles,

3 formulas: Fine, Medium & Coarse

#### Dull, dry, and porous hair

Weightlessly nourishes and enhances color vibrancy.

Weightless: Universal for all hair types

# REPAIR

#### Damaged hair, over-processed hair

Intensively repairs and reconstructs severely damaged hair.

2 formulas: Fine/Medium & Coarse

# REPAIR HEAT

#### Heat-damaged hair

Repairs and protects heat-damaged hair, restoring soft tresses.

Lightweight: Universal for all hair types

# ANTI-FRIZZ

#### Frizz-prone hair (wavy and curly)

Eliminates frizz, defines waves & curls, and blocks humidity.

Weightless: Universal for all hair types

# VOLUME

#### Fine, limp, and flat hair

Maximizes volume and fullness while creating optimum bounce and body.

Formulated especially for fine, limp hair

### REAWAKEN

#### Anti-aging, for timeless care

Renews shine and hydration for youthful, manageable hair.

Weightless: Universal for all hair types

### Scalp issues (dry, itchy, oily, flaking)

**SCALP** 

Normalizes the scalp and restores a healthy balance.

Weightless: Universal for all hair types