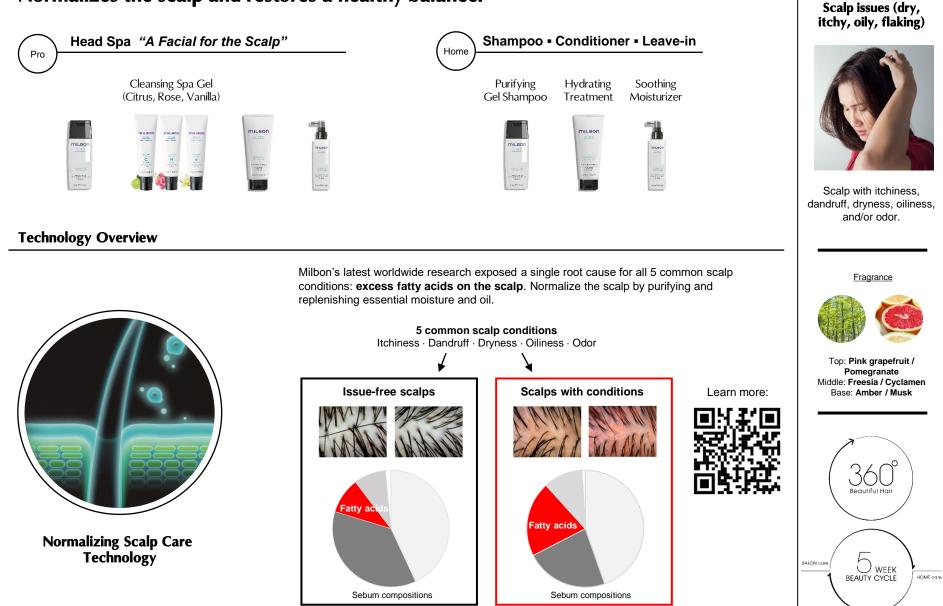

### Scalp issues (dry, itchy, oily, flaking)

**SCALP** 

Normalizes the scalp and restores a healthy balance.

Weightless: Universal for all hair types

## Normalizes the scalp and restores a healthy balance.

# Normalizes the scalp by purifying and replenishing essential moisture and oil.

All items infused with SSVR-Silk<sup>™</sup>.

Detoxing shampoo effectively removes unwanted fatty acids without stressing the scalp and the hair utilizing a unique non-drying gel formula. Lightweight conditioner replenishes essential moisture and oil to the scalp and hair with skincare grade sugar squalane. Infused with hyaluronic acids and 10 botanical extracts to deeply\* moisturize and nourish the scalp, promoting a healthy scalp balance.