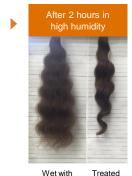

Heat Restorative Technology regenerates coagulated proteins. Free Radical Blockers provide superior protection against oxidization.

Heat-damaged hair (flat-ironed at 356F).

Heat-damaged hair (flat-ironed at 356F) was shampooed, conditioned, and treated with the Repair Heat Collection, then blow-dried and flat-ironed at 356F. The entire process was repeated a total of 7 times.

Heat-damaged hair

Daily use of heat tools, stiff, crunchy, split ends (medium/high damage)

Fragrance

Top: Grapefruit / Raspberry Middle: Peony / Rose Base: Woody / Musk