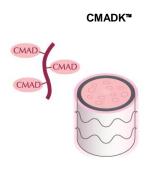

### Intensively repairs and reconstructs severely damaged hair.

CMADK<sup>™</sup> x SSVR-Silk<sup>™</sup> Dual-Repair Technology

Milbon's innovative CMADK<sup>™</sup> (CarboxyMethyl Alanyl Disulfide Keratin) binds inside the hair via the disulfide bonds to revive each strand.

It took 30+ years of research and our patented technology to achieve the breakthrough.

SSVR-Silk™

A powerful, silk-based complex that supersedes SSV damage to improve hair's overall integrity, inside and out.

Milbon was the first hair brand to use CAT-scan technology for this groundbreaking discovery.

Repairs and reconstructs severely damaged, over-processed hair with Dual-Repair technology.

All items infused with SSVR-Silk<sup>™</sup> + CMADK<sup>™</sup>.