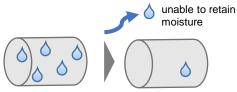

#### **Technology Overview**

**Moisturizing Technology** 

The ability to retain moisture inside the hair can often be compromised from damages caused by repeated color and chemical services, heat styling and other elements leaving hair dry. The Moisture Collection boosts hair's inner power to retain moisture inside the hair, ensuring improved hydration and color vibrancy.

1 Dehydrated hair

2 Moisture retention with Moisturizing Technology

Hair's water retention index:

Dehydrated

Dull, dry, and porous hair

Needs hydration/ color vibrancy. (low/medium damage)

Top: Peach / Pear Middle: Rose / Jasmine Base: Sandalwood / White musk