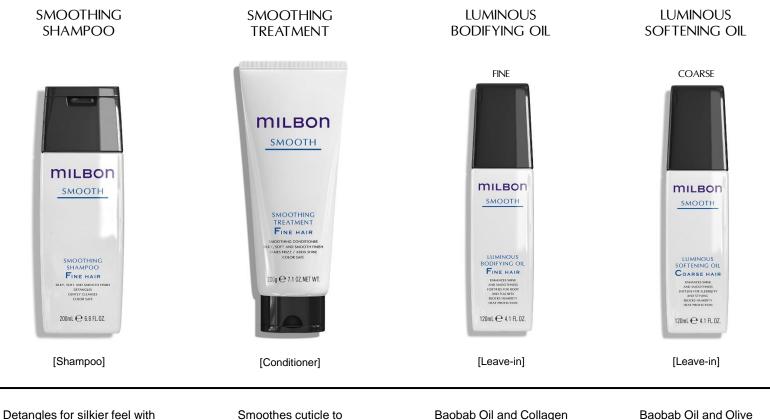

# **SMOOTH**

# Instantly detangles, leaving hair shiny and silky-smooth.

# Improves texture for all hair types leaving hair silky, smooth and shiny.

All items infused with SSVR-Silk™.

Detangles for silkier feel with Amino Acid-derived surfactant.

3 formulas available: fine, medium, coarse.

Smoothes cuticle to enhance texture and shine.

3 formulas available: fine, medium, coarse Baobab Oil and Collagen fortify and thicken limp hair, while enhancing smoothness and shine. Baobab Oil and Olive Squalene soften and tame unruly hair, while enhancing smoothness and shine.