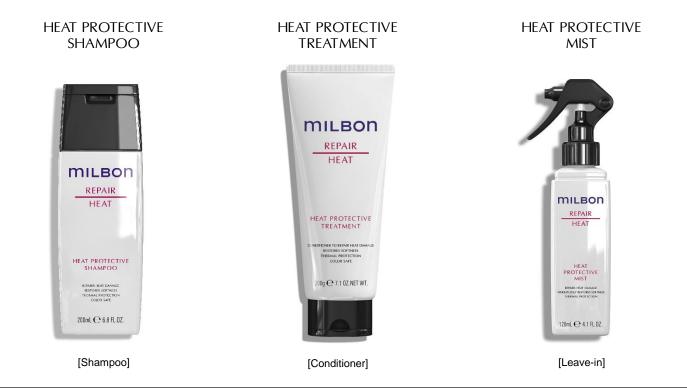

# **REPAIR HEAT**

## Repairs and protects heat-damaged hair, restoring soft tresses.

### Repairs and protects heat-damaged hair to restore soft, pliable tresses.

All items infused with Dual-Repair Technology (SSVR-Silk<sup>™</sup> + CMADK<sup>™</sup>).

Infused with Heat Restorative Technology and Free Radical Blockers—the shampoo repairs heatstressed strands and protects from further damage while jojoba oil-derived surfactants gently cleanse.

**REPAIR HEAT** 

Homecare

Infused with Heat Restorative Technology and Free Radical Blockers—the conditioner repairs heat-stressed strands and protects from further damage with lightweight shea oil delivering soft, touchable tresses. Infused with Heat Restorative Technology and Free Radical Blockers—the mist repairs heat-stressed hair and provides superior thermal protection that is enhanced with heatactivated keratin.