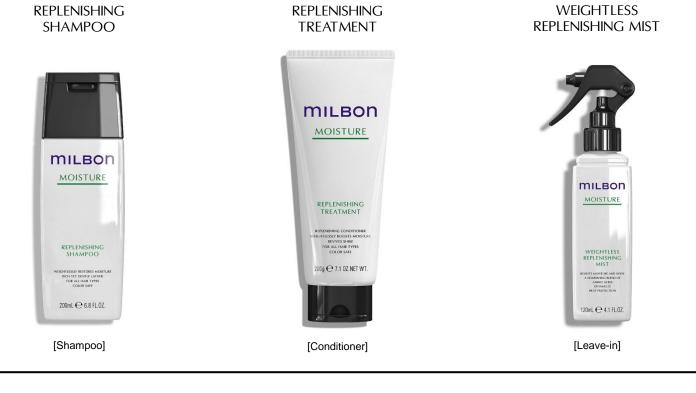

# MOISTURE

# Weightlessly nourishes and enhances color vibrancy.

# Deeply infuses moisture and reduces damage caused by repeated color service to enhance, long-lasting vibrant color.

All items infused with SSVR-Silk™.

Restores moisture with a rich, gentle lather using jojoba esters.

Weightlessly nourishes and replenishes moisture with rosehip oil. Weightlessly boosts both moisture and body with a blend of 11 amino acids.