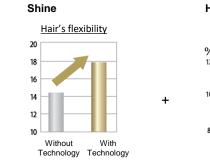

- Shine Rejuvenating Emollient Oil restores hair's flexibility, improving its texture and shine.
- Amino-PCA Complex helps the hair absorb and retain moisture for enhanced hydration.

#### Hydration

# Without With Technology Technology