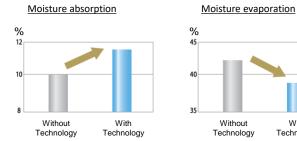

#### Renewing Technology

٠

•

As hair ages, it goes through a gradual process of structural changes similar to skin. As a result, its texture may become uneven, wiry and less manageable causing the hair to appear lackluster. It also begins to lose its ability to absorb and retain moisture, leaving the hair dry. To rejuvenate hair's youthful appearance and manageability, shine and hydration are paramount.