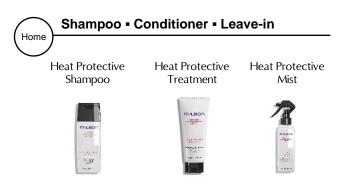

# **REPAIR HEAT**

## Repairs and protects heat-damaged hair, restoring soft tresses.

### Repairs and protects heat-damaged hair to restore soft, pliable tresses.

All items infused with Dual-Repair Technology (SSVR-Silk<sup>™</sup> + CMADK<sup>™</sup>).

Infused with Heat Restorative Technology and Free Radical Blockers—the shampoo repairs heatstressed strands and protects from further damage while jojoba oil-derived surfactants gently cleanse.

**REPAIR HEAT** 

Homecare

Infused with Heat Restorative Technology and Free Radical Blockers—the conditioner repairs heat-stressed strands and protects from further damage with lightweight shea oil delivering soft, touchable tresses. Infused with Heat Restorative Technology and Free Radical Blockers—the mist repairs heat-stressed hair and provides superior thermal protection that is enhanced with heatactivated keratin.