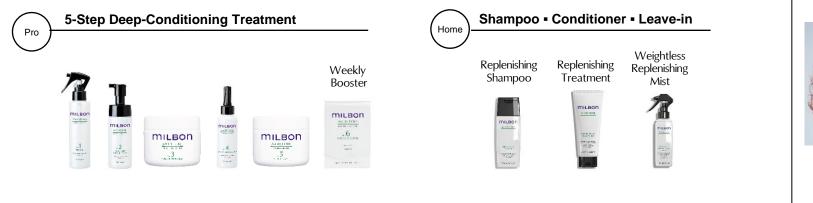

#### Specialty professional care

Enhances in-salon chemical services such as color and Liscio.

Instantly detangles,

3 formulas: Fine, Medium & Coarse

#### Dull, dry, and porous hair

Weightlessly nourishes and enhances color vibrancy.

Weightless: Universal for all hair types