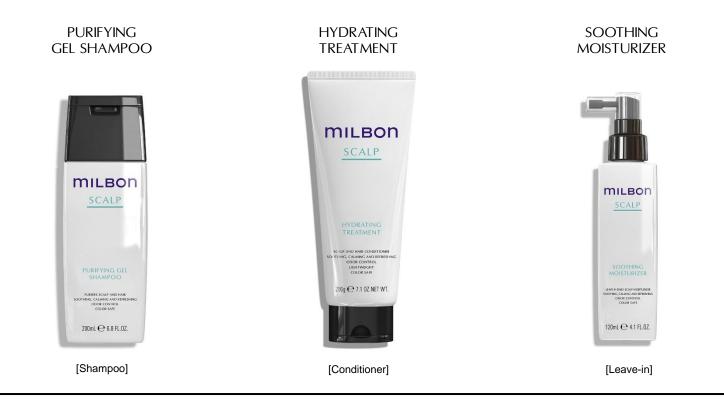

# Normalizes the scalp by purifying and replenishing essential moisture and oil.

All items infused with SSVR-Silk<sup>™</sup>.

Detoxing shampoo effectively removes unwanted fatty acids without stressing the scalp and the hair utilizing a unique non-drying gel formula. Lightweight conditioner replenishes essential moisture and oil to the scalp and hair with skincare grade sugar squalane. Infused with hyaluronic acids and 10 botanical extracts to deeply\* moisturize and nourish the scalp, promoting a healthy scalp balance.