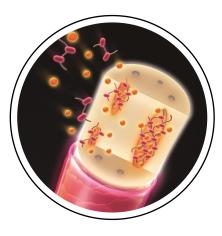

#### CMADK<sup>™</sup> x SSVR-Silk<sup>™</sup> Dual-Repair Technology\*

\*Dual-Repair Technology is featured in Repair and Repair Heat Collections. Breakthrough **Heat Restorative Technology** along with powerful **Free Radical Blockers** have been designed to repair and protect heat-compromised hair to restore soft, touchable, and pliable tresses.

#### Heat Restorative Technology & Free Radical Blockers:

Milbon's dedicated scientific research uncovered the precise processes of how hair's texture and strength deteriorate due to protein's natural reactions to heat: *coagulation* and *oxidization*. Protein coagulation makes hair feel stiff and untouchable, while protein oxidization weakens it leading to split ends and breakage.

Heat Restorative Technology regenerates coagulated proteins. Free Radical Blockers provide superior protection against oxidization.

Heat-damaged hair (flat-ironed at 356F).

Heat-damaged hair (flat-ironed at 356F) was shampooed, conditioned, and treated with the Repair Heat Collection, then blow-dried and flat-ironed at 356F. The entire process was repeated a total of 7 times.