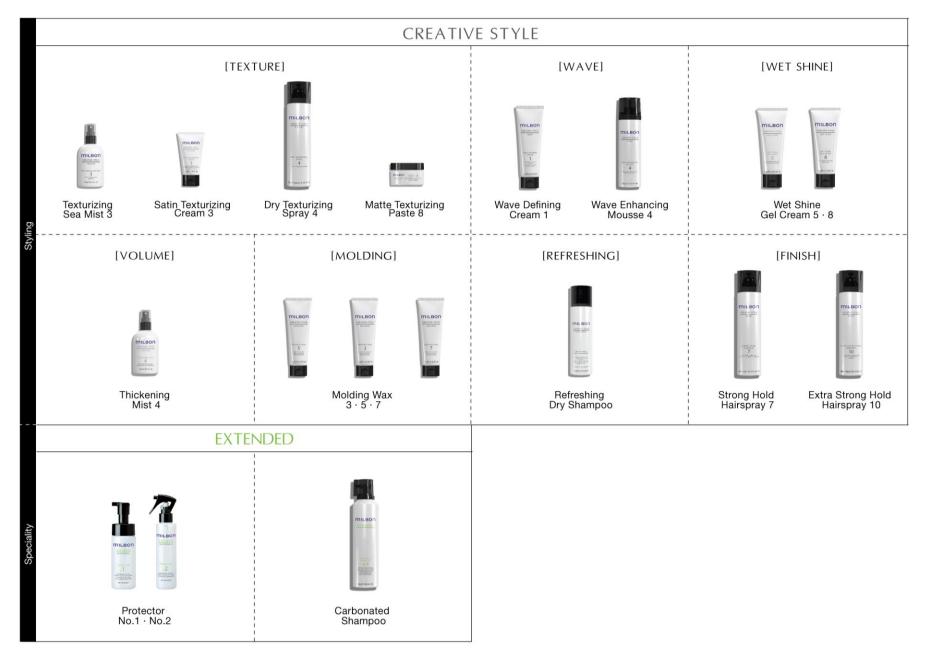

# CREATIVE STYLE

# **CREATIVE STYLE** 15 products in 7 categories

#### TEXTURE

#### **Texturizing Sea Mist 3**

Add movement and texture to soft, limp hair

- Delivers texture, body, and grip needed to style soft, limp hair
- Ideal for beachy waves, tousled or lived-in textured styles
- Accentuates natural wave and texture
- Heat protection.

#### Satin Texturizing Cream 3

#### Styling cream designed to deliver soft texture with satin finish

- Powder-infused to create soft texture and hold
- Stays reworkable. Rinses off clean.
- Ideal for medium to long hair with all textures to create separation with pliable movement

#### **Dry Texturizing Spray 4**

#### Instantly build effortless texture, volume, and body

- Invisible, dry formula instantly adds lived-in texture, fullness and extreme buildable volume
- Provides a flexible grip with a matte finish
- Absorbs excess oils to refresh and maintain style

#### **Matte Texturizing Paste 8**

#### Powder-infused sculpting paste for matte definition

- Superior spreadability, weightless and reworkable
- Rinses off clean.
- Ideal for short hair and all textures:

Spread a pea-sized amount between the palms, then apply to dry hair. Add more as needed.

#### WAVE

#### Wave Defining Cream 1

#### Tame frizz while controlling natural waves and curls

- Provides hydration and definition with a soft ٠ touchable hold
- Air-dry or diffuse for beautiful waves, or blow-dry ٠ to achieve sleek and shiny finish
- Humidity control. Heat protection

#### Wave Enhancing Mousse 4

#### Reactivate waves to boost their natural beauty

- Instant boost to tame frizz and revive natural waves and curls
- Adds soft definition and hold, perfect for touching up and refreshing frizzy, dull locks on day two and beyond
- Humidity control. Color safe. •

### WET SHINE

#### Wet Shine Gel Cream 5 • 8

#5: Gives control and movement. For high glossy shine. #8: Provides strong hold. For satin finish.

Spread between palms, then apply on drv hair. Start with a pea size and add more as needed. Buildable control.

#### VOLUME

#### **Thickening Mist 4**

#### Create glamorous volume and fullness

- Thickens & plumps up each individual hair strand to lift from the roots for maximum volume
- Fortifies and adds elasticity for a long-lasting flexible hold
- Provides control during blowouts without becoming stiff or crunchy
  - Heat protection

### MOLDING

#### Molding Wax 3 • Molding Wax 5 • Molding Wax 7

#### Workable wax with superior control and hold

- Exceptional spreadability for easy application, increased control, and lightweight finish
- Can rework to achieve multiple styles • throughout the day
- Rinses off clean

#3: Medium hold for texture and separation

- #5: Strong hold for shape and control
- #7: Extra strong hold for sculpting and molding

Spread between palms, then apply on dry hair. Start with a pea size and add more as needed.

#### Refreshing Dry Shampoo New

#### Freshen, restore lift, and extend style

- Advanced Trio-Powder Complex<sup>™</sup> effectively cleans and freshens the scalp and hair
- Instantly restores hair's natural volume while prolonging styles
- Actually deodorizes rather than simply masking scalp odor
- A delightful scent of green apple and muguet (lily of the valley)
- Infused with soothing edelweiss extract, an exceptional humectant
- Color safe

#### FINISH

#### Strong Hold Hairspray 7 • Extra Strong Hold Hairspray 10

#### Durable spray for long-lasting hold without flaking

- Keeps style going strong all day long
- Flake-free formula

#7: Strong hold gives flexible, yet long-lasting hold #10: Extra strong hold gives powerful, long-lasting hold