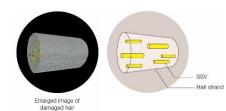

#### Damaged hair, over-processed hair

Intensively repairs and reconstructs severely damaged hair.

2 formulas: Fine/Medium & Coarse

# REPAIR

Damaged hair,

Top: Grapefruit / Raspberry Middle: Peony / Rose

Base: Woody / Musk

Beautiful Hair

**WEEK** 

HOME care

BEAUTY CYCLE

Milbon was the first hair brand to use CAT-scan technology for this groundbreaking discovery.

Repairs and reconstructs severely damaged, over-processed hair with Dual-Repair technology.

All items infused with SSVR-Silk<sup>™</sup> + CMADK<sup>™</sup>.