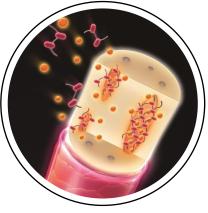

### Intensively repairs and reconstructs severely damaged hair.

CMADK<sup>™</sup> x SSVR-Silk<sup>™</sup> Dual-Repair Technology

Milbon's innovative CMADK<sup>™</sup> (CarboxyMethyl Alanyl Disulfide Keratin) binds inside the hair via the disulfide bonds to revive each strand.

It took 30+ years of research and our patented technology to achieve the breakthrough.

SSVR-Silk™

A powerful, silk-based complex that supersedes SSV damage to improve hair's overall integrity, inside and out.

Milbon was the first hair brand to use CAT-scan technology for this groundbreaking discovery.

Repairs and reconstructs severely damaged, over-processed hair with Dual-Repair technology.

All items infused with SSVR-Silk<sup>™</sup> + CMADK<sup>™</sup>.