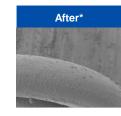

Heat Restorative Technology regenerates coagulated proteins. Free Radical Blockers provide superior protection against oxidization.

Heat-damaged hair (flat-ironed at 356F).

Heat-damaged hair (flat-ironed at 356F) was shampooed, conditioned, and treated with the Repair Heat Collection, then blow-dried and flat-ironed at 356F. The entire process was repeated a total of 7 times.

Heat-damaged hair

Daily use of heat tools, stiff, crunchy, split ends (medium/high damage)

Fragrance

Top: Grapefruit / Raspberry Middle: Peony / Rose Base: Woody / Musk