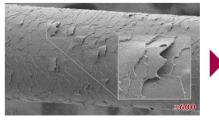

Heat Restorative Technology regenerates coagulated proteins. Free Radical Blockers provide superior protection against oxidization.

Heat-damaged hair (flat-ironed at 356F).

Heat-damaged hair (flat-ironed at 356F) was shampooed, conditioned, and treated with the Repair Heat Collection, then blow-dried and flat-ironed at 356F. The entire process was repeated a total of 7 times.

Heat-damaged hair

Daily use of heat tools, stiff, crunchy, split ends (medium/high damage)

Fragrance

Top: Grapefruit / Raspberry Middle: Peony / Rose Base: Woody / Musk