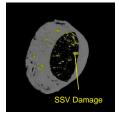

It took 30+ years of research and our patented technology to achieve the breakthrough.

SSVR-Silk™

A powerful, silk-based complex that supersedes SSV damage to improve hair's overall integrity, inside and out.

Milbon was the first hair brand to use CAT-scan technology for this groundbreaking discovery.

Repairs and reconstructs severely damaged, over-processed hair with Dual-Repair technology.

All items infused with SSVR-Silk<sup>™</sup> + CMADK<sup>™</sup>.