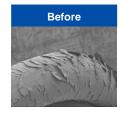

Heat Restorative Technology regenerates coagulated proteins. Free Radical Blockers provide superior protection against oxidization.

Heat-damaged hair (flat-ironed at 356F).

Heat-damaged hair (flat-ironed at 356F) was shampooed, conditioned, and treated with the Repair Heat Collection, then blow-dried and flat-ironed at 356F. The entire process was repeated a total of 7 times.

Heat-damaged hair

Daily use of heat tools, stiff, crunchy, split ends (medium/high damage)

Fragrance

Top: Grapefruit / Raspberry Middle: Peony / Rose Base: Woody / Musk