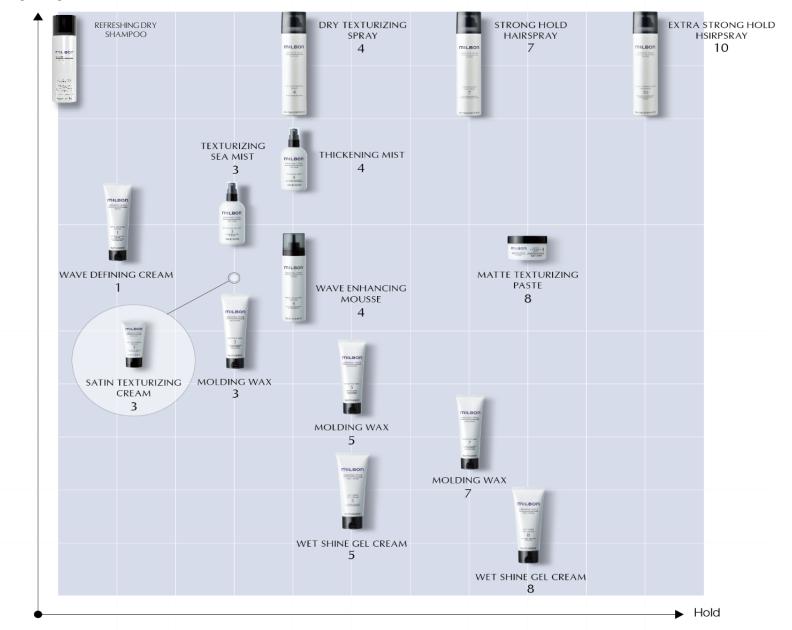

p>™</sup> effectively cleans and freshens the scalp and hair
- Instantly restores hair's natural volume while prolonging styles
- Actually deodorizes rather than simply masking scalp odor
- A delightful scent of green apple and muguet (lily of the valley)
- Infused with soothing edelweiss extract, an exceptional humectant
- Color safe





#### FINISH

#### Strong Hold Hairspray 7 • Extra Strong Hold Hairspray 10

#### Durable spray for long-lasting hold without flaking

- Keeps style going strong all day long
- Flake-free formula

#7: Strong hold gives flexible, yet long-lasting hold #10: Extra strong hold gives powerful, long-lasting hold



Shake well. Hold can 12" away from head and spray on dry, styled hair for long-lasting hold.

# **CREATIVE STYLE** Performance Matrix

Lightweight



# SIGNATURE



All Signature hair and scalp care items are infused with SSVR-Silk™ and are color-safe.

# SIGNATURE