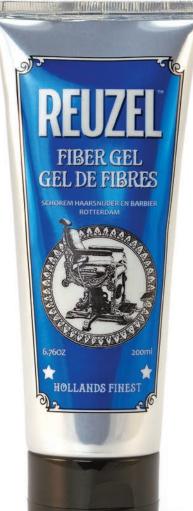

# **FIBER GEL** FIRM, PLIABLE HOLD • LOW SHINE • WATER SOLUBLE

REUZEL® Fiber Gel is an alcohol-free, non flaking gel with a firm pliable hold and low shine.

3.38oz/100ml

6.76oz/200ml