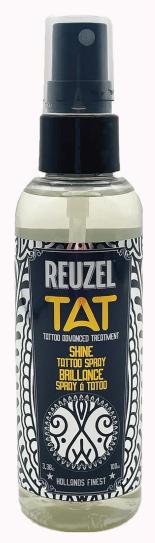

### SHINE - TATTOO SPRAY - 3.38oz/100ml

BONUS Step! Add definition and radiance to your healed tattoo with this non greasy, quick dry formula.

ON YOUR TAT: Spray & Let Dry.

# ABSORBS FAST- INSTANT COLOR POP - NON GREASY

Heading out for the night? Make sure your tattoo glows no matter how dark the club lights get. REUZEL SHINE is a spray that absorbs fast, makes colors pop, and adds definition without leaving your skin greasy. Like all our tattoo supplies, SHINE is toxin-free and paraben-free. It's made out of organic moisturizers like Shea Butter and Papaya. Orchid Stem cell Extract helps your skin stay young and supple. While Castor Oil puts a layer between your ink and elements like pollution, sweat or a shirt, assuming you choose to keep yours on.