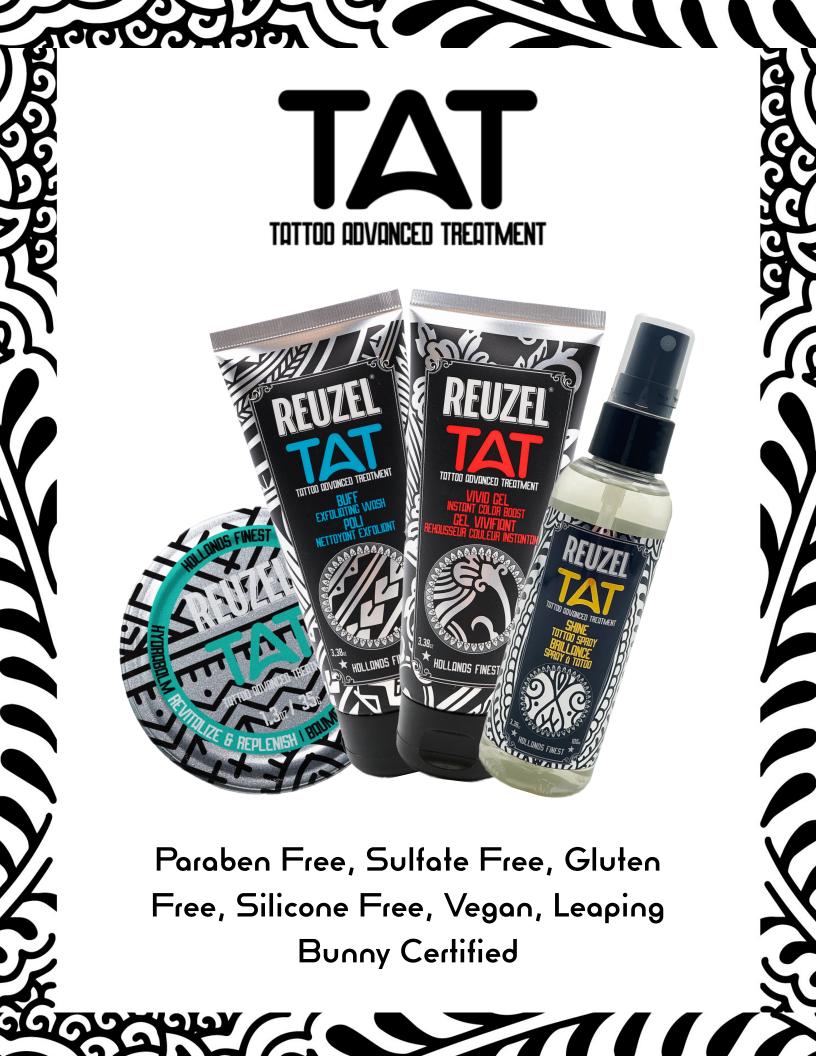

# BUFF - EXFOLIATING WASH - 3.38oz/100ml

Step #1 of TAT routine. BUFF is a strong and gentle natural cleanser loaded with fruit enzymes to rapidly extoliate dead skin cells and surface debris from the skin.

HYDRABALM REVITALIZE & REPLENISH - 1.3oz/359

\_ ( ( ( - -

Step #2 of your TAT routine. Deeply hydrating balm that helps brighten healed tattoo.

ON YOUR TAT: Apply & Absorb.

6

**MOISTURIZING - BRIGHTENING - PROTECTIVE** 

# VIVID GEL – INSTANT COLOR BOOST – 3.38oz/100ml

Step #3 of your TAT routine. Hydrating gel that creates a moisture barrier on the skin while quickly enhancing the color of your tattoo.

ON YOUR TAT: Apply & Let Dry.

### SHINE - TATTOO SPRAY - 3.38oz/100ml

BONUS Step! Add definition and radiance to your healed tattoo with this non greasy, quick dry formula.

ON YOUR TAT: Spray & Let Dry.