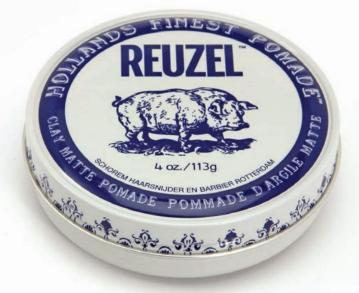

# **GREEN POMADE GREASE** MEDIUM HOLD • MEDIUM SHINE • OIL BASED

REUZEL® Green Pomade Grease, formulated with Beeswax, allows product to glide through the hair without clumping, while encouraging moisture retention. Tea Tree Oil breaks down product build-up, which makes it easier to wash out than traditional greases.