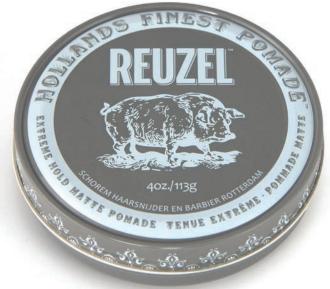

# EXTREME HOLD MATTE POMADE EXTREME HOLD • NO SHINE • WATER SOLUBLE

REUZEL® Extreme Hold Matte Pomade provides our strongest hold and a matte finish. This water based formula washes out easily and won't leave build up behind. It's I better than IO, it's an II!