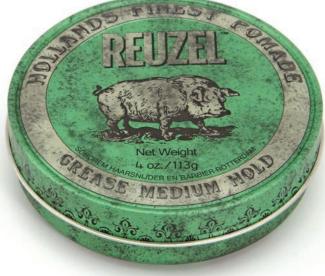

# **GREEN POMADE GREASE** MEDIUM HOLD • MEDIUM SHINE • OIL BASED

REUZEL® Green Pomade Grease, formulated with Beeswax, allows product to glide through the hair without clumping, while encouraging moisture retention. Tea Tree Oil breaks down product build-up, which makes it easier to wash out than traditional greases.

### **BREAK DOWN:**

- · Perfect for styling barbershop classics
- · Works well with normal to thick textured hair
- · Controls even the curliest, thickest, most unruly hair
- · Great product to cocktail with others
- Traditional pomme fragrance with an added twist of peppermint

# THE GET DOWN:

Remove one to two knuckles full from can and emulsify in palms. Apply to dry hair, starting in the crown and working toward front. Work scalp to ends and liberally coat hair. Use more Reuzel® Green Pomade over any dry spots if necessary, and finish by combing hair into desired shape.

# **KEY INGREDIENTS**:

Beeswax: Promotes and encourages moisture retention

Tea Tree Oil: Breaks down product build-up and excess hair oil