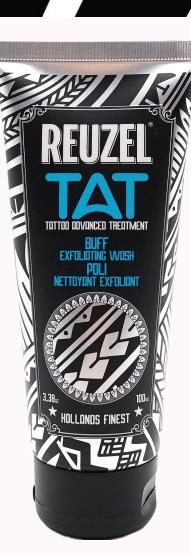

# BUFF - EXFOLIATING WASH - 3.38oz/100ml

Step #1 of TAT routine. BUFF is a strong and gentle natural cleanser loaded with fruit enzymes to rapidly extoliate dead skin cells and surface debris from the skin.

# GENTLE- EXFOLIATING - MAKES COLORS VIBRANT

BUFF rinses away dead and drying cells so your real colors can rise to the surface. If you're serious about taking care of your tat, this is where you start. BUFF uses Bamboo as a gentle extoliator. As old skin cells wash down the drain, Papaya Extract and Aloe Vera go to work, soothing and conditioning fresh skin. BUFF is milder than your standard off-the-shelf extoliator, so it won't bleach your skin tone or damage your tat. You get healthier skin and colors that look as vibrant as they did the day the needle did its work. BUFF sets the stage for moisturizing with our HYDRABALM or VIVID GEL.

Papaya Extract: Conditioning Shea Butter: Powerhouse Moisturizer Quinoa: Brightening Aloe Vera: Soothing & Cooling Castor Oil: Moisture Barrier/ Humectant Baobab Seed Extract: Rich Antioxidant that Increases Collagen Production Orchid Stem Cell Extract: Assists in Skin Radiance