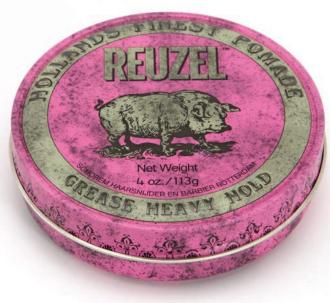

# **PINK POMADE GREASE** STRONG HOLD • MEDIUM SHINE • OIL BASED

REUZEL® Pink Pomade Grease, formulated with Beeswax, allows product to glide through the hair without clumping, while encouraging moisture retention. Pink Pomade Grease has a unique formula that provides excellent hold perfect for the thickest and curliest of hair.

### THE BREAK DOWN:

- Great for pompadours, quiffs, and contours
- · Perfect for the thickest and curliest of hair
- · Controls cowlicks and growth patterns
- Creates a look that will stay in place all day
- · Classic pomme fragrance with a hint of salsa

### THE GET DOWN:

Remove one to two knuckles full from can and emulsify in palms. Apply to dry hair, starting in the crown and working toward front. Work scalp to ends and liberally coat hair. Use more Reuzel® Pink Pomade over any dry spots if necessary, and finish by combing hair into desired shape.

# **KEY INGREDIENTS:**

**Beeswax:** Promotes and encourages moisture retention