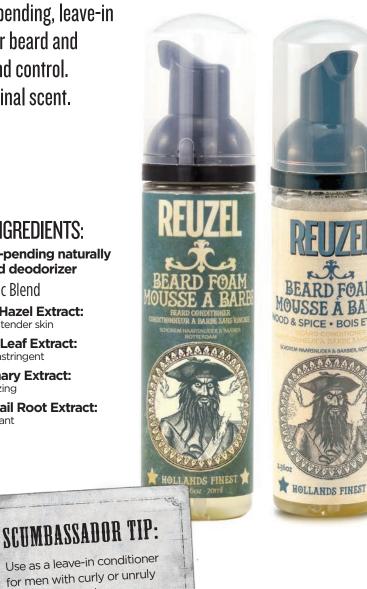

# **BEARD FOAM** LIGHT HOLD • LOW SHINE • DEODORIZES

**REUZEL®** Beard Foam is a patent-pending, leave-in beard conditioner. Deodorizes your beard and absorbs quickly helping to tame and control. Available in wood & spice and original scent.

2.3oz/70ml

### THE BREAK DOWN:

- Formulated to reduce itch & beardruff
- Tames rogue hairs
- · Softens coarse hair while knocking out that funky smell
- Instantly makes your beard appear thicker
- Keeps beard moisturized
- · Available in wood & spice and original scent

# THE GET DOWN:

Dispense 2 pumps (depending on beard length) into palms and distribute evenly through a clean towel dried beard, mustache and face. Rub foam into the skin to nourish hair at the roots. Next, spread through beard using a wide tooth comb.

# **KEY INGREDIENTS:**

Patent-pending naturally derived deodorizer

T-4 Tonic Blend

Witch Hazel Extract: Soothes tender skin

**Nettle Leaf Extract:** Natural astringent

**Rosemary Extract:** Moisturizing

Horsetail Root Extract: Antioxidant

hair, or a dry scalp.