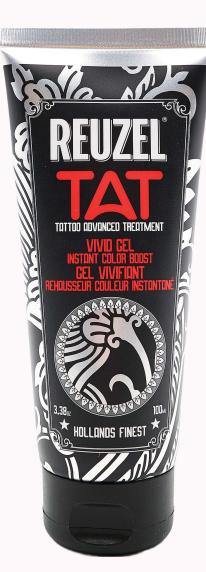

# VIVID GEL – INSTANT COLOR BOOST – 3.38oz/100ml

Step #3 of your TAT routine. Hydrating gel that creates a moisture barrier on the skin while quickly enhancing the color of your tattoo.

ON YOUR TAT: Apply & Let Dry.

HYDRATING - INTENSIFYING - SMOOTHING

The moment you walk out of the parlor, your tattoo starts to fade. Unless you do something about it. So, massage on a little VIVID GEL each day. It'll keep your skin moisturized, your edges sharp, and your colors bright enough to stop traffic. VIVID GEL beats your average tattoo cream or tattoo lotion, because it's made with Quinoa, Orchid Stem Cell Extract, and Papaya Extract. Together, they work to restore and hydrate your skin.

Papaya Extract: Conditioning Shea Butter: Powerhouse Moisturizer Quinoa: Brightening Castor Oil: Moisture Barrier/ Humectant Baobab Seed Extract: Rich Antioxidant that Increases Collagen Production Orchid Stem Cell Extract: Assists in Skin Radiance